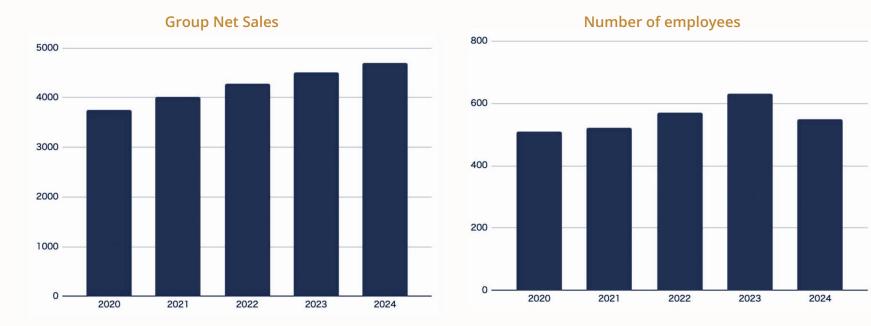

# About us

— Corporate profile

| Established            | April 2021                                                                                                                                             |
|------------------------|--------------------------------------------------------------------------------------------------------------------------------------------------------|
| Capital                | 20,000,000 yen                                                                                                                                         |
| Business<br>activities | <ul><li>Consulting Business</li><li>System Integration Business</li><li>IT Outsourcing Business</li></ul>                                              |
| CEO                    | Takahiro Nakai                                                                                                                                         |
| Sales                  | 1st term: 133 million yen (8 months in operation)<br>2nd term: 290 million yen<br>3rd period: 470 million yen<br>*Group annual sales: 4.69 billion yen |
| Employees              | 33 (As of February 2024)<br>* Total number of employees in the group: 550                                                                              |
| Address                | 3-1, Kyobashi 3-chome, Chuo-ku, Tokyo 104-0031<br>14F 3-1-1 Kyobashi, Chuo-ku, Tokyo<br>Tokyo Square Garden                                            |
| Website                | www.iconic.inc                                                                                                                                         |